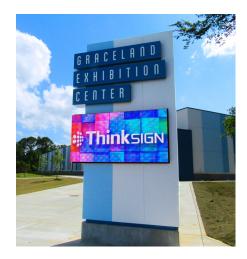

## **6mm Resolution Module**

ThinkSIGN's 6mm has 2.5X more resolution than our 10mm and 8000 NiTs of brightness! Producing the finest on-premise EMC available.