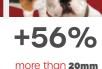

#### **3 x 8 VIEWING AREA COMPARISON**

**Competitor A** 

**Competitor B** 

144 x 384 pixel matrix 55,296 pixels Full Resolution 25.4 SQ. FT ACTIVE

144 x 384 pixel matrix 55,296 pixels Same as ThinkSIGN 24 SQ. FT ACTIVE

120 x 360 pixel matrix 43,200 pixels -22% less resolution 21 SQ. FT ACTIVE