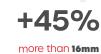

#### **3 x 8 VIEWING AREA COMPARISON**

**Competitor A** 

**Competitor B** 

144 x 384 pixel matrix 55,296 pixels Full Resolution 25.4 SQ. FT ACTIVE

144 x 384 pixel matrix 55,296 pixels Same as ThinkSIGN 24 SQ. FT ACTIVE

120 x 360 pixel matrix 43,200 pixels -22% less resolution 21 SQ. FT ACTIVE