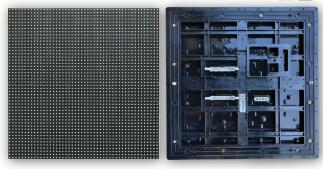

### 6mm Resolution Module 🛛 🌾 🚇 🔛

## sign specifications

Pixel Pitch Pixel Configuration Module Dimensions Matrix Configuations LED lifetime Color Capability Viewing Angle Media Format Brightness Power Communications

6mm SMD 3 in 1 1.05' x 1.05' 48 x 48 pixels 100,000 hours 281 trillion 170 x 170 jpg . mp4 . bmp . png 7,000 NITS 120 volt single phase 4G • wireless • direct • fiber