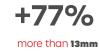

#### **3 x 8 VIEWING AREA COMPARISON**

**Competitor A** 

**Competitor B** 

144 x 384 pixel matrix 55,296 pixels Full Resolution 25.4 SQ. FT ACTIVE

144 x 384 pixel matrix 55,296 pixels Same as ThinkSIGN 24 SQ. FT ACTIVE

120 x 360 pixel matrix 43,200 pixels -22% less resolution 21 SQ. FT ACTIVE