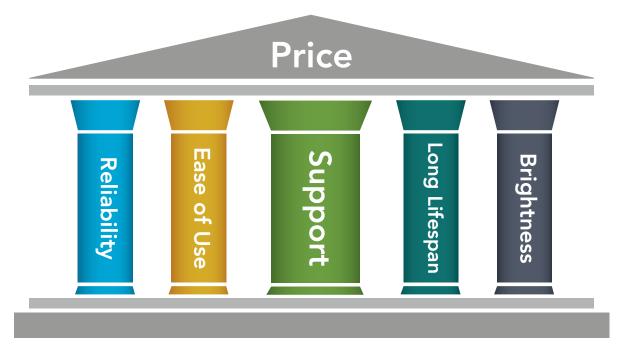

## **Price vs The 5 Pillars of Performance**

Price is one of the biggest factors we consider when purchasing anything. However, you must also take into account the performance of the product. When determining this with an LED sign you have to consider the following 5 performance factors.

**Support -** We strive to ensure you won't have an issue, but if you do you will have your local signage partner, our technical support team based out of Louisville, KY, and our local sales representative based in your area to ensure a fast and easy fix.

**Reliability** - We are the manufacture of our high-quality components, so we can ensure your sign has a high uptime.

**Ease of Use -** Our software allows you to quickly create eye-catching content to draw in customers, with over 500 animations and 1000 images free.

**Long Lifespan -** The life expectancy of our signs is 10-15 years on average.

**Brightness** - The brightness of our signs is a major contributing factor to the life of the sign. LED signs will dim over time. Our signs start out brighter than our low-cost competitors.